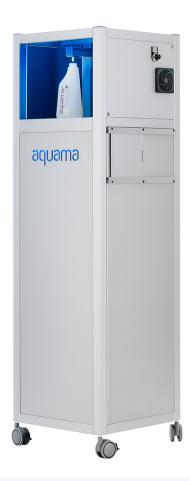

### FALCON R®

aquama<sup>®</sup> Falcon R<sup>®</sup> Indigo<sup>®</sup> is equipped with the only technology in the world that produces a solution that simultaneously combines a detergent with a disinfectant using water, salt and electricity.

#### **Machine**

- Automatic start / stop
- Filling spray + gun via the application
- Water quality: drinkable with max. 8°dH (more requires a complementary installation)
- Production: up to 60 L/h
- External filling with a tank pistol at 8 L / min
- Size (cm): 43L x 47B x 138H
- Empty weight (kg): 60 kg
- Temperature of water intake (min max): 8°C 20°C
- Pressure: min. 3 bar
- Internal brine tank for the machine with 10 liters
- Sound emission: < 65 dB(A)
- Product tank: 15 liters / 12 useful liters
- Electric connection: 110V/220 V, 50/60 Hz, 300W
- Standards: EN1276, EN1650, EN13697
- Machine for sale or rental