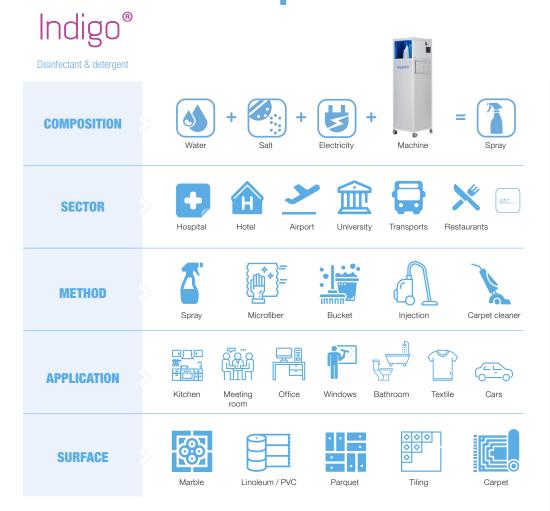

### FALCON R®

aquama<sup>®</sup> Falcon R<sup>®</sup> Indigo<sup>®</sup> is equipped with the only technology in the world that produces a solution that simultaneously combines a detergent with a disinfectant using water, salt and electricity.

### Solution produced

- Ph: 8,5 9,5
- Salinity: < 0,5%
- NaOCI (active solution): 120 to 200ppm (< 0,02% Natrium Hypochlorite)</li>
- Water / H<sub>2</sub>O: > 99,98%